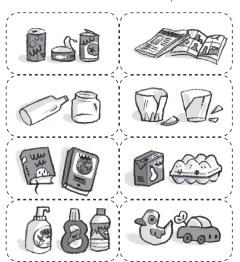

- Paper (A) is recycled and can be used in the kitchen, in the toilet, at school etc.
- Plastic (B) is recycled and can be used for car parts, clothes, containers, furniture, toys etc.
- Aluminium (C) is recycled and can be used for pans, toys, bikes, sports equipment etc.
- Glass (D) is recycled and can be used for tiles, containers, insulating material etc.